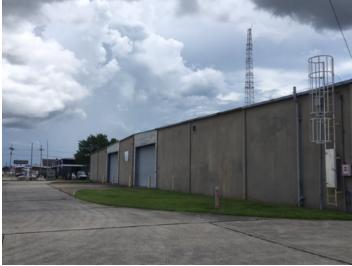

## 400 EDWARDS AVENUE ELMWOOD, LA 70123 4.59 +/- acres

Site is a 200,000 sq. ft. warehouse with five (5) 40,000 sq. ft. units and is zoned M2 Industrial. The units could be subdivided. Conveniently located, it is 7.1 miles from I-10, 47.5 miles from I-12, 8.9 miles to Hwy 90 and 6.2 miles to the MSY airport.