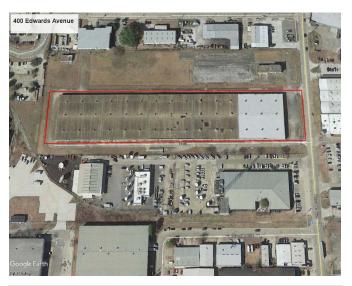

## 400 EDWARDS AVENUE ELMWOOD, LA 70123 4.59 +/- acres

Site is a 200,000 sq. ft. warehouse with five (5) 40,000 sq. ft. units and is zoned M2 Industrial. The units could be subdivided. Conveniently located, it is 7.1 miles from I-10, 47.5 miles from I-12, 8.9 miles to Hwy 90 and 6.2 miles to the MSY airport.