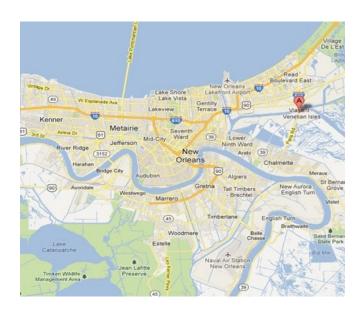

## Paris Road Property NEW ORLEANS, LA 70126 191.9 +/- acres

Land use is Industrial and site is in close proximity to NASA Michoud Assembly Center. Conveniently located, it is 4.07 miles from I-10, 25.04 miles from I-12, 1.85 miles to Hwy 90 and 25 miles to the MSY airport. Site has 2,800 linear ft. of waterfront access.