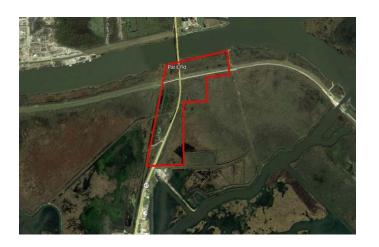

## Paris Road Property NEW ORLEANS, LA 70126 191.9 +/- acres

Land use is Industrial and site is in close proximity to NASA Michoud Assembly Center. Conveniently located, it is 4.07 miles from I-10, 25.04 miles from I-12, 1.85 miles to Hwy 90 and 25 miles to the MSY airport. Site has 2,800 linear ft. of waterfront access.