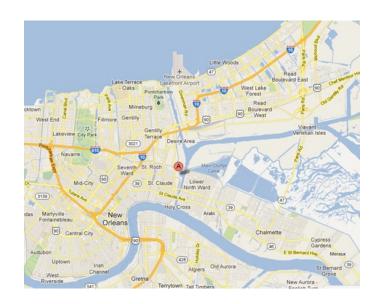

## 4501 N. MIRO STREET NEW ORLEANS, LA 70117 6.4 +/- acres

Site is zoned Heavy Industrial. Conveniently located, it is 4.04 miles from I-10, 31.62 miles from I-12, and 15.9 miles to the MSY airport. This is the only site on the Inner Harbor that is flood protected with water access and mooring depth at waterline of +/-12'.