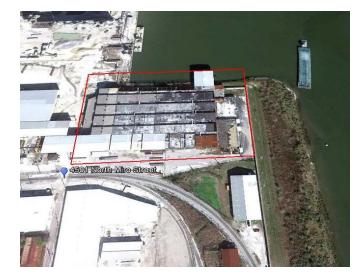

## 4501 N. MIRO STREET NEW ORLEANS, LA 70117 6.4 +/- acres

Site is zoned Heavy Industrial. Conveniently located, it is 4.04 miles from I-10, 31.62 miles from I-12, and 15.9 miles to the MSY airport. This is the only site on the Inner Harbor that is flood protected with water access and mooring depth at waterline of +/-12'.