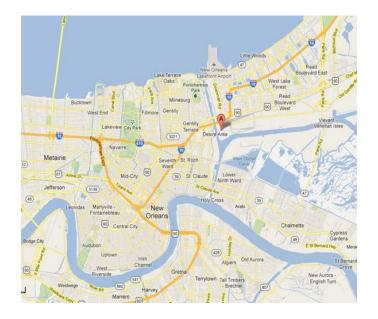

## 3410 JOURDAN ROAD NEW ORLEANS, LA 70126 24.73 +/- acres

Site is zoned Heavy Industrial. Conveniently located, it is 1.3 miles from I-10, 28.7 miles from I-12, 0.6 miles to Hwy 90 and 17.6 miles to the MSY airport.