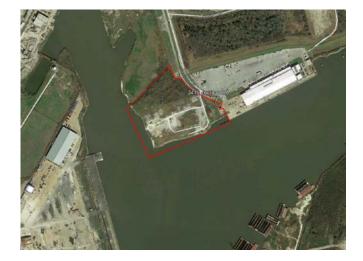

## 3410 JOURDAN ROAD NEW ORLEANS, LA 70126 24.73 +/- acres

Site is zoned Heavy Industrial. Conveniently located, it is 1.3 miles from I-10, 28.7 miles from I-12, 0.6 miles to Hwy 90 and 17.6 miles to the MSY airport.