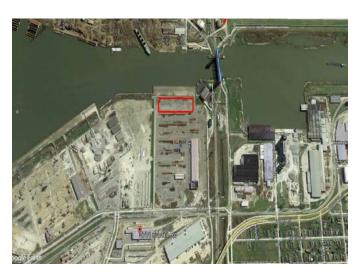

## FRT, Berth 1 - 2701 FRANCE ROAD NEW ORLEANS, LA 70126 3.27 +/- acres

Site is zoned Heavy Industrial. Conveniently located, it is 0.9 miles from I-10, 29.6 miles from I-12, 0.86 miles to Hwy 90 and 17 miles to the MSY airport.