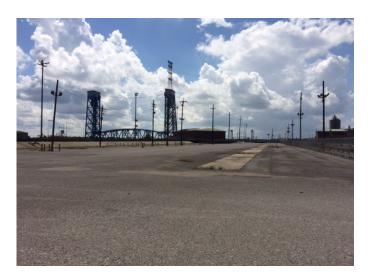

## FRT, Berth 1 - 2701 FRANCE ROAD NEW ORLEANS, LA 70126 3.27 +/- acres

Site is zoned Heavy Industrial. Conveniently located, it is 0.9 miles from I-10, 29.6 miles from I-12, 0.86 miles to Hwy 90 and 17 miles to the MSY airport.

|          | IMPROVEMENTS        |
|----------|---------------------|
|          | Building            |
|          | Rail Access         |
| ✓        | Water Access        |
|          | Rail Spur           |
| ✓        | Fenced              |
| ✓        | Paved               |
| ✓        | Electric            |
|          | Gas                 |
| ✓        | Water               |
| ✓        | Sewer               |
|          | Flood Protected     |
| ✓        | Barge Access        |
| <b>√</b> | Ship Channel Access |
| ✓        | Potential FTZ       |
|          | Subdividable        |