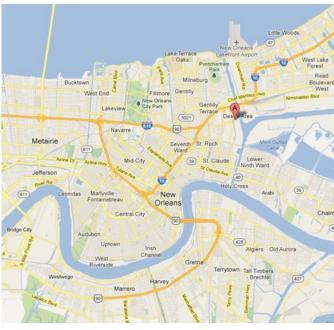

## FRT, Berth 1 - 2701 FRANCE ROAD NEW ORLEANS, LA 70126 3.27 +/- acres

Site is zoned Heavy Industrial. Conveniently located, it is 0.9 miles from I-10, 29.6 miles from I-12, 0.86 miles to Hwy 90 and 17 miles to the MSY airport.