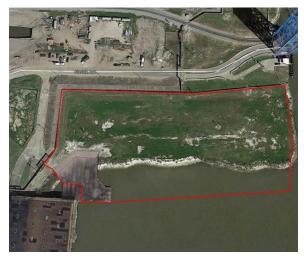

## FLORIDA AVENUE MARSHALLING YARD NEW ORLEANS, LA 70117 6.33 +/- acres

Site is zoned Heavy Industrial. Conveniently located, it is 3.3 miles from I-10, 31.04 miles from I-12, 2.03 miles to US 90 and 16.4 miles to the MSY airport.