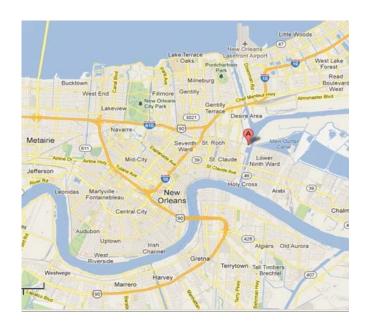

## FLORIDA AVENUE MARSHALLING YARD NEW ORLEANS, LA 70117 6.33 +/- acres

Site is zoned Heavy Industrial. Conveniently located, it is 3.3 miles from I-10, 31.04 miles from I-12, 2.03 miles to US 90 and 16.4 miles to the MSY airport.