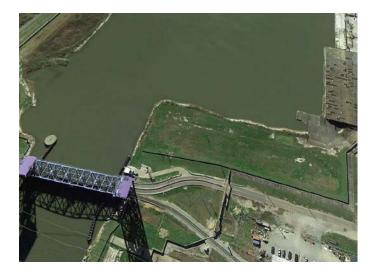

## FLORIDA AVENUE MARSHALLING YARD NEW ORLEANS, LA 70117 6.33 +/- acres

Site is zoned Heavy Industrial. Conveniently located, it is 3.3 miles from I-10, 31.04 miles from I-12, 2.03 miles to US 90 and 16.4 miles to the MSY airport.