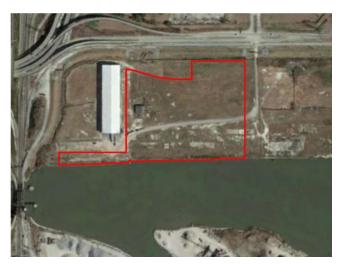

## 3900 JOURDAN ROAD NEW ORLEANS, LA 70126 15.8 +/- acres

Site is zoned heavy industrial. Conveniently located, it is 1.2 miles from I-10, 28.6 miles from I-12, 0.5 miles to Hwy 90 and 17.5 miles to the MSY airport.

|          | IMPROVEMENTS        |
|----------|---------------------|
|          | Building            |
| ✓        | Rail Access         |
| ✓        | Water Access        |
|          | Rail Spur           |
| ✓        | Fence               |
|          | Paving              |
| ✓        | Electric            |
| ✓        | Gas                 |
| ✓        | Water               |
|          | Sewer               |
|          | Flood Protected     |
| ✓        | Barge Access        |
| ✓        | Ship Channel Access |
| <b>√</b> | Potential FTZ       |
| ✓        | Subdividable        |