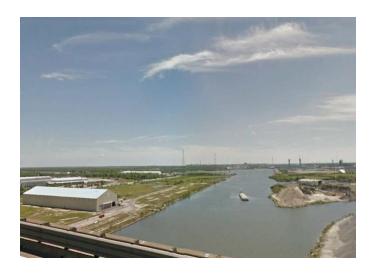

## 3900 JOURDAN ROAD NEW ORLEANS, LA 70126 15.8 +/- acres

Site is zoned heavy industrial. Conveniently located, it is 1.2 miles from I-10, 28.6 miles from I-12, 0.5 miles to Hwy 90 and 17.5 miles to the MSY airport.